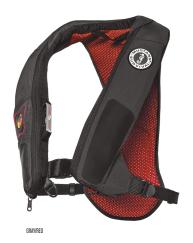

UNIVERSAL SIZING: CHEST 30"-52" WEIGHT 80LBS OR OVER

COLORS ■ RED ■ GRAY/RED ■ BLACK/RED

USCG - UL1180 - INFLATABLE PFDS 160.076 - TYPE V (COMMERCIAL USE); TYPE II (RECREATIONAL USE)

RE-ARM KIT MA5283

SIZE